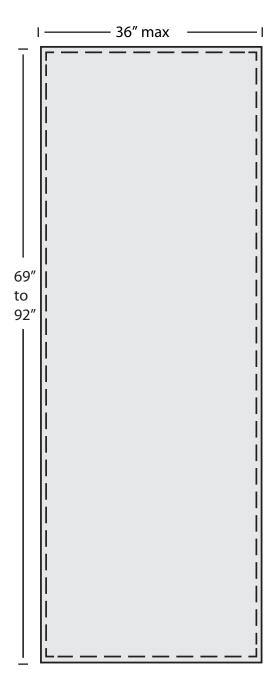

Deluxe hard Nylon carrying case included.

TRIM Area: 36" W x 69-92"H LIVE image Area: 34" W x 67-90"H (-1" all around) For BLEED please add 0.125" beyond crops all around

Total image Area + Bleed: 36.25" W x 92.25" H